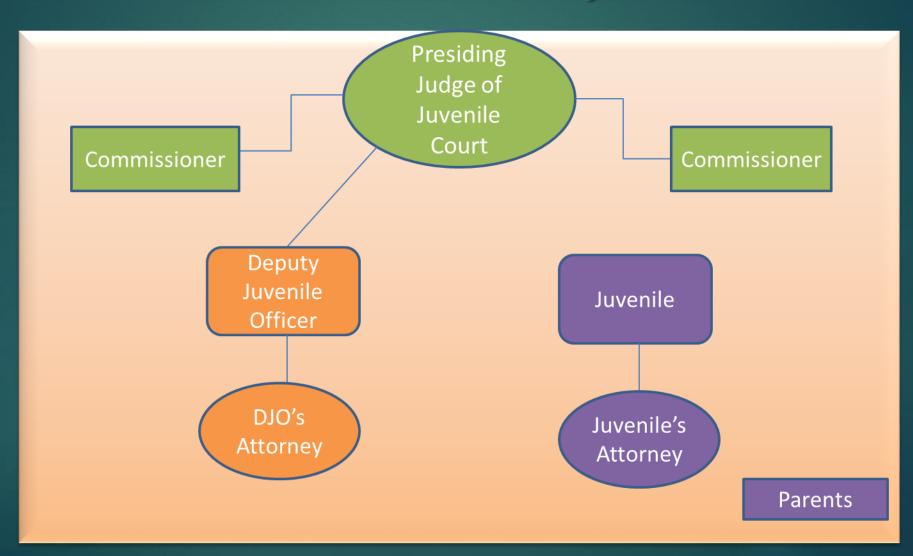

Engagemen ☐ Immigration ☐ Interrogation ☐ Legislation ☐ Pleas ☐ Racial & Ethnic Disparity (RED) Post-Disposition ☐ Role of Counsel / Scope of Representation Search & Seizure Social Work Specialization in Juvenile Defense State Assessments ☐ Supreme Court ☐ Tribal / Native American Youth ☐ Waiver of Counsel Youth in Adult Court (ILWOP, Post-transfer, etc.



Also, if you need additional resources/someone to bounce ideas off of....

## MY CELL: 314-616-3555 CALL ANYTIME!!!

#### BRIEF PRIMER



Police bring child to juvenile court





Court either detains or releases child



JDTA is filled out by intake DJO, recommendation made regarding release or detention





Detention
hearing must
be held within 3
days, OR status
conference
held



### Key Participants in the Juvenile Justice System



#### DETAINED CHILDREN

- Juveniles are "detained" not arrested
- After being taken into custody, parent must be notified. Supreme Court rule 127.02
- Any juvenile taken into custody SHALL be released to parent unless detention authorized
- A juvenile officer may authorize detention up to 24 hours unless court has ordered detention Rule 127.06
- Detention hearing shall be within three business days (except for good cause) Rule 127.07



#### SCENARIO #1

Tyler is picked on a tampering first degree

He is initially detained by the court

You have entered your appearance and are going to represent Tyler at the detention hearing

- 1) WHAT DOCUMENTS DO YOU NEED TO GET READY?
- 2) WHO DO YOU NEED TO TALK TO TO GET READY?
- 3) WHAT RULES, STATUTES OR STANDARDSDO YOU NEED TO LOOK AT TO GET REA