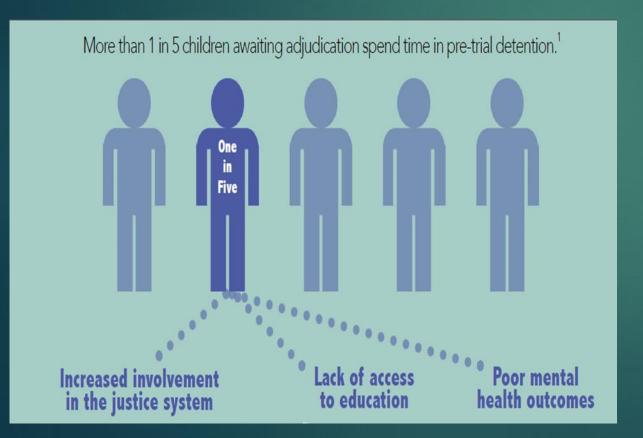

ckled absent a demonstrated safety risk AND NOTICE (DJO standard 1.17)
- BEWARE of the phrase "he has been charged with a safe school act violation therefore he should remain detained"
- Suspension and expulsion "shall not relieve the state or the suspended student's parents or guardians of their responsibilities to educate the student" RSMO 167.164
- District pays cost of alternative education, but may contract with public or private agencies to provide services
- Does not automatically mean that a child cannot come back to school.

- You have the ability to challenge Probable Cause
  - See DOJ agreement, P 10



### KNOW YOUR ARGUMENTS ABOUT WHY DETENTION DOESN'T WORK

► Look at the "No place for Kids" article by the Annie E. Casey Foundation and the Harms of Juvenile Detention By NJDC





### Longer stay in Detention does NOT mean a Lesson learned

• Longer stays in juvenile institutions do not reduce recidivism.

Edward P. Mulvey, Highlights
From Pathways to Desistance: A
Longitudinal Study of Serious
Adolescent Offenders, OJJDP Juvenile
Justice Fact Sheet (March, 2011),



### What finding the court must make after Detention Hearing

- The juvenile shall not be detained unless the court finds detention is required:
- ▶ 1) to protect the juvenile; or
- 2) to protect the person or property of others
- 3) because the juvenile may flee or be removed from the jurisdiction of the court; or
- 4) because the juvenile has no parent, guardian, or custodian or other suitable person able or willing to provide care and supervision for the juvenile and return the juvenile to court