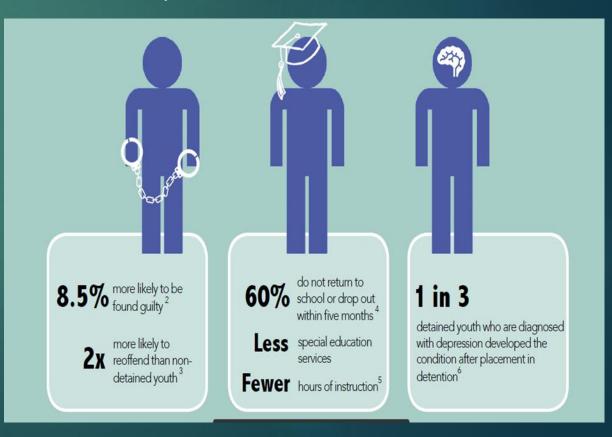

led absent a demonstrated safety risk AND NOTICE (DJO standard 1.17)
- BEWARE of the phrase "he has been charged with a safe school act violation therefore he should remain detained"
- Suspension and expulsion "shall not relieve the state or the suspended student's parents or guardians of their responsibilities to educate the student" RSMO 167.164
- District pays cost of alternative education, but may contract with public or private agencies to provide services
- Does not automatically mean that a child cannot come back to school.

- You have the ability to challenge Probable Cause
  - See DOJ agreement, P 10



### KNOW YOUR ARGUMENTS ABOUT WHY DETENTION DOESN'T WORK

► Look at the "No place for Kids" article by the Annie E. Casey Foundation and the Harms of Juvenile Detention By NJDC





### Longer stay in Detention does NOT mean a Lesson learned

• Longer stays in juvenile institutions do not reduce recidivism.

Edward P. Mulvey, Highlights
From Pathways to Desistance: A
Longitudinal Study of Serious
Adolescent Offenders, OJJDP Juvenile
Justice Fact Sheet (March, 2011),



### What finding the court must make after Detention Hearing

- The juvenile shall not be detained unless the court finds detention is required:
- ▶ 1) to protect the juvenile; or
- 2) to protect the person or property of others
- 3) because the juvenile may flee or be removed from the jurisdiction of the court; or
- 4) because the juvenile has no parent, guardian, or custodian or other suitable person able or willing to provide care and supervision for the juvenile and return the juvenile to court wh