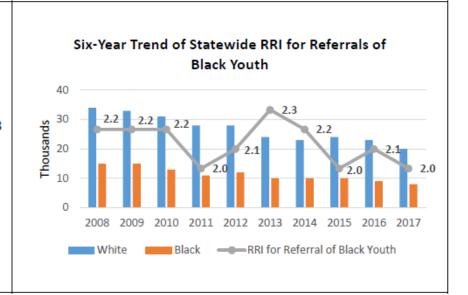

|                    |
| Secure Confinement | 0.8   |          |                             |                    |
| Certification      | 5.7   |          |                             |                    |

**Note:** Caution should be used when interpreting the Hispanic data, because race and ethnicity are not separated in JIS. Thus, Hispanic youth are under-counted.

#### Figure 11-1 Six-Year Trend of Statewide RRI for Referrals of Black Youth

The RRI for referrals of black youth decreased from 2008 to 2011, but it subsequently increased from 2011 to 2013 before declining in 2014 and 2015 and then increasing in 2016. The reason for this is that, although referrals declined for all youth from 2010 to 2016, they did not do so evenly across groups in each year.



#### NOM MHYIS

- You have all the documentation: the Petition, the PC statement, the JIS, order of Detention and JDTA
- ▶ GO visit your child! They are great resources of information. Also make sure the child understands the role of the players in the room. And, make sure you know what your child wants. Some (not many, but it has happened) children want to stay detained, OR go with someone that is not their parent.
- Call the parents, make sure they understand the process, and what will happen at the detention hearing.
- ► Then, you have to decide if you want to present evidence at the detention hearing!

### AT THE DETENTION HEARING Things to know

- Kids SHALL NOT be shackled absent a demonstrated safety risk AND NOTICE (DJO standard 1.17)
- BEWARE of the phrase "he has been charged w