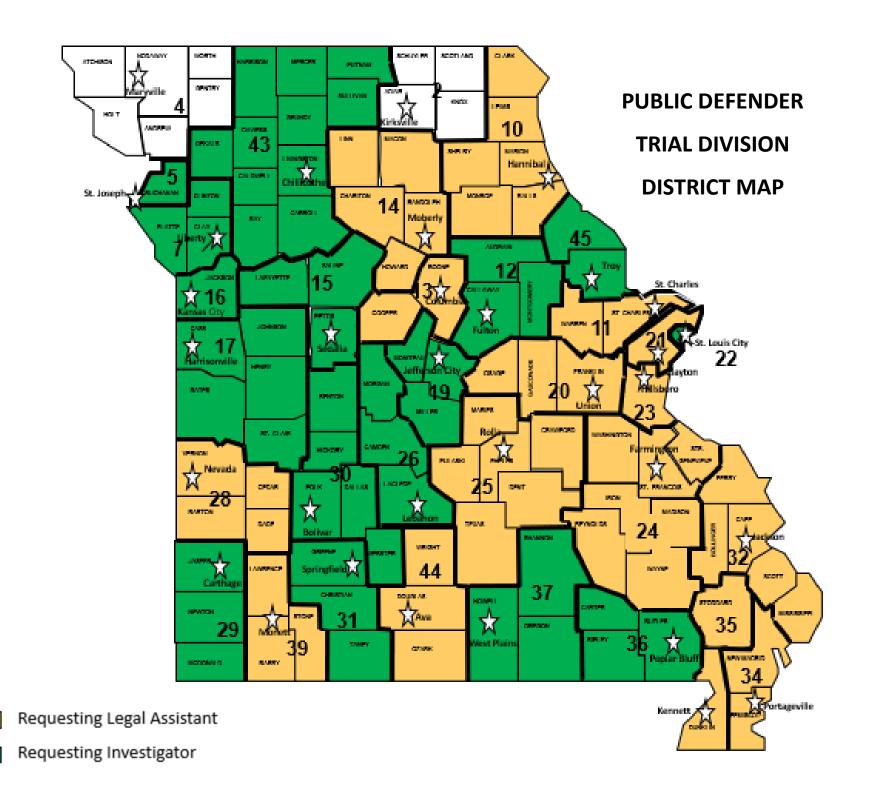

MSPD attorneys can most effectively and efficiently provide legal representation to eligible clients when they are supported by legal assistants and investigators. Currently MSPD has one investigator for every eight attorneys and one support staff member for every three attorneys. As a result, attorneys are often called upon to perform secretarial, administrative and investigative work. Cases are delayed in the court system as the limited support staff work to obtain applications for services, police investigation documents medical and mental health treatment records and perform essential investigation. By increasing support staff MSPD can allow attorneys to perform attorney functions and decrease the delays, which are detrimental not only to the defendant, but also to the State, the counties, the courts and the complaining witnesses.

The attorneys of MSPD have a duty to represent the eligible indigent defendants that request legal representation, but those attorneys must balance the rights of those eligible defendants with the obligations of the attorney to provide competent and effective assistance. Because more cases are eligible for legal representation at public expense than the State has provided resources to handle, twelve trial offices currently have court authorized waitlists for services. Eligible applicants on those waitlists must appear in court without counsel until an attorney is available to provide legal representation.