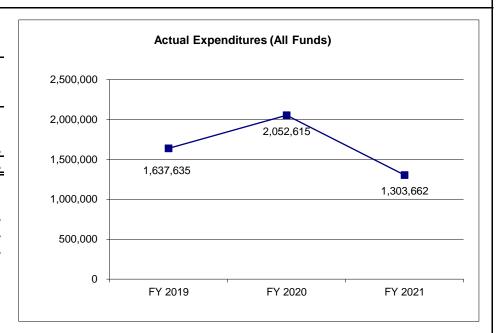

MSPD has only one mission and only one program - to provide effective legal representation to indigent persons accused of crime.

3. Provide actual expenditures for the prior three fiscal years and planned expenditures for the current fiscal year. (Note: Amounts do not include fringe benefit costs.)