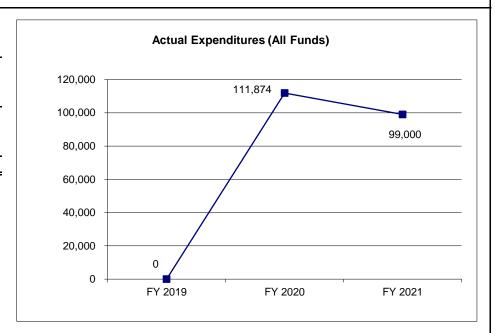

MSPD has only one mission and only one program - to provide effective legal representation to indigent persons accused of crime.

3. Provide actual expenditures for the prior three fiscal years and planned expenditures for the current fiscal year. (Note: Amounts do not include fringe benefit costs.)