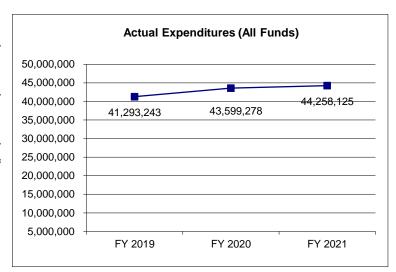

MSPD has only one mission and only one program - to provide effective legal representation to indigent persons accused of crime.

3. Provide actual expenditures for the prior three fiscal years and planned expenditures for the current fiscal year. (Note: Amounts do not include fringe benefit costs.)