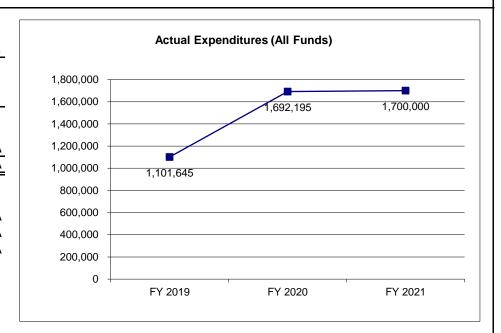

MSPD has only one mission and only one program - to provide effective legal representation to indigent persons accused of crime.

3. Provide actual expenditures for the prior three fiscal years and planned expenditures for the current fiscal year. (Note: Amounts do not include fringe benefit costs.)