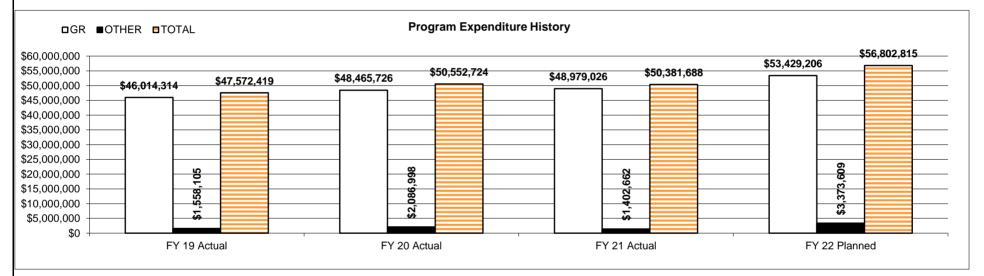

MSPD has only one mission and only one program - to provide effective legal representation to indigent persons accused of crime.

3. Provide actual expenditures for the prior three fiscal years and planned expenditures for the current fiscal year. (Note: Amounts do not include fringe benefit costs.)

4. What are the sources of the "Other " funds?

Legal Defense and Defender Fund (0670) - Collections from Client Fees and other.

|                                          | PROGRAM DESCRIPTION                               |                                                                                                                                                                                           |  |  |  |  |  |
|------------------------------------------|---------------------------------------------------|-------------------------------------------------------------------------------------------------------------------------------------------------------------------------------------------|--|--|--|--|--|
| Department:                              | Missouri State Public Defender                    | HB Section(s): HB 12.400                                                                                                                                                                  |  |  |  |  |  |
| Program Name:                            | Public Defender                                   |                                                                                                                                                                                           |  |  |  |  |  |
| Program is foun                          | d in the following core budget(s):                | This program is found in all MSPD core budgets.  MSPD has only one mission and only one program - to provide effective legal representation to indigent persons accused of crime          |  |  |  |  |  |
| 5. What is the a                         | uthorization for this program, i.e., federal or s | tate statute, etc.? (Include the federal program number, if applicable.)                                                                                                                  |  |  |  |  |  |
| Chapte                                   | In all criminal prosecutions, the accused sha     | th the state's obligations under the U.S. Constitution and Missouri Constitutions:  Il enjoy the right to have the assistance of counsel for his defence.  Amend VI, U.S. Constitution    |  |  |  |  |  |
| In orde                                  | That in criminal prosecutions the accused         | nd proclaim the principles on which our government is founded, we declare:<br>shall have the right to appear and defend in person and by counsel.<br>ection 18(a), Missouri Constitution. |  |  |  |  |  |
|                                          |                                                   |                                                                                                                                                                                           |  |  |  |  |  |
| No                                       | eral matching requirements? If yes, please ex     |                                                                                                                                                                                           |  |  |  |  |  |
| No                                       | eral matching requirements? If yes, please ex     |                                                                                                                                                                                           |  |  |  |  |  |
| No<br><b>7. Is this a feder</b><br>Yes - | rally mandated program? If yes, please explai     |                                                                                                                                                                                           |  |  |  |  |  |