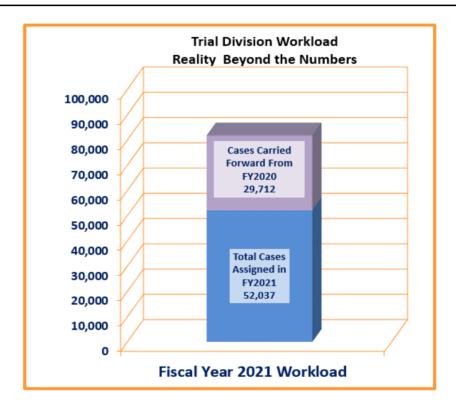

MSPD has only one mission and only one program - to provide effective legal representation to indigent persons accused of crime.

2a. Provide an activity measure(s) for the program.

MSPD tracks both intake of new cases and resolution of disposed cases. MSPD also tracks outcomes of those cases. Many cases take more than a year from assignment to disposition and many more do not fall neatly, start to finish, within a single fiscal year. The chart reflects the reality that no lawyer begins the fiscal year with an empty file drawer. At the start of FY2021, Missouri's Trial Division public defenders had over 29,712 pending cases already on their desks, to which another 52,037 new cases were assigned over the course of the fiscal year.