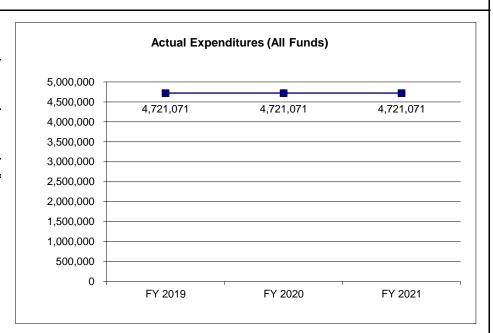

MSPD has only one mission and only one program - to provide effective legal representation to indigent persons accused of crime.

3. Provide actual expenditures for the prior three fiscal years and planned expenditures for the current fiscal year. (Note: Amounts do not include fringe benefit costs.)